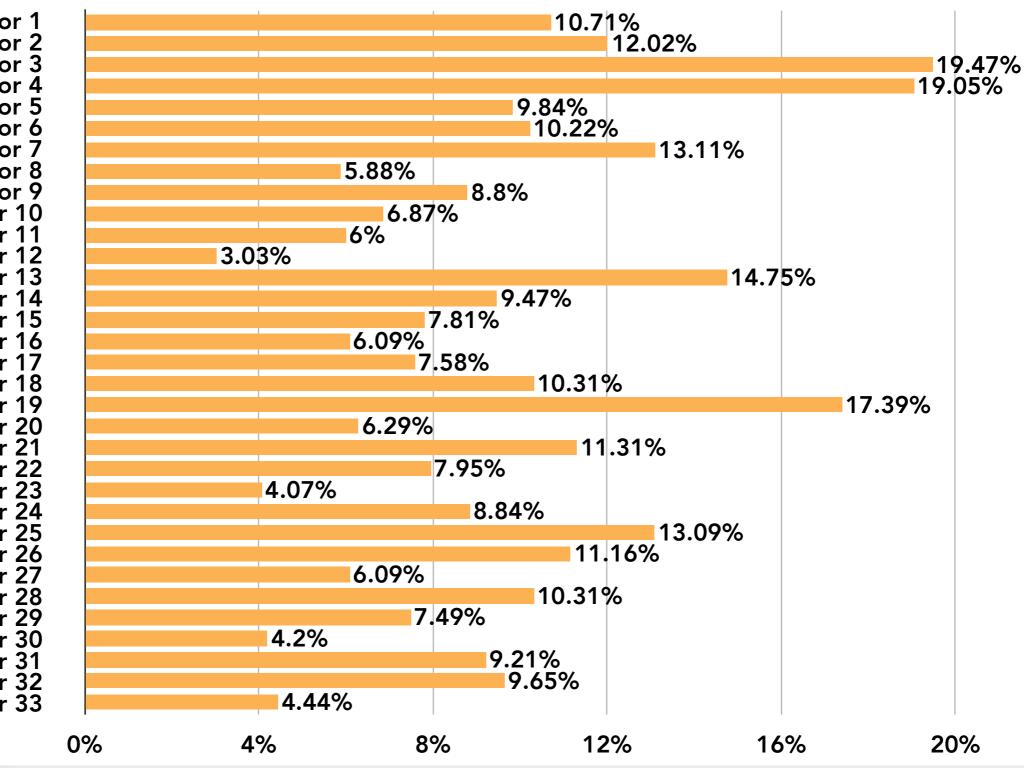

### **Conversion Rates: The Holy Grail**

Contractor 1 Contractor 2 Contractor 3 Contractor 4 Contractor 5 **Contractor 6** Contractor 7 **Contractor 8** Contractor 9 Contractor 10 Contractor 11 Contractor 12 Contractor 13 Contractor 14 Contractor 15 Contractor 16 Contractor 17 **Contractor 18** Contractor 19 Contractor 20 Contractor 21 Contractor 22 Contractor 23 Contractor 24 Contractor 25 Contractor 26 Contractor 27 Contractor 28 Contractor 29 **Contractor 30 Contractor 31 Contractor 32 Contractor 33** 