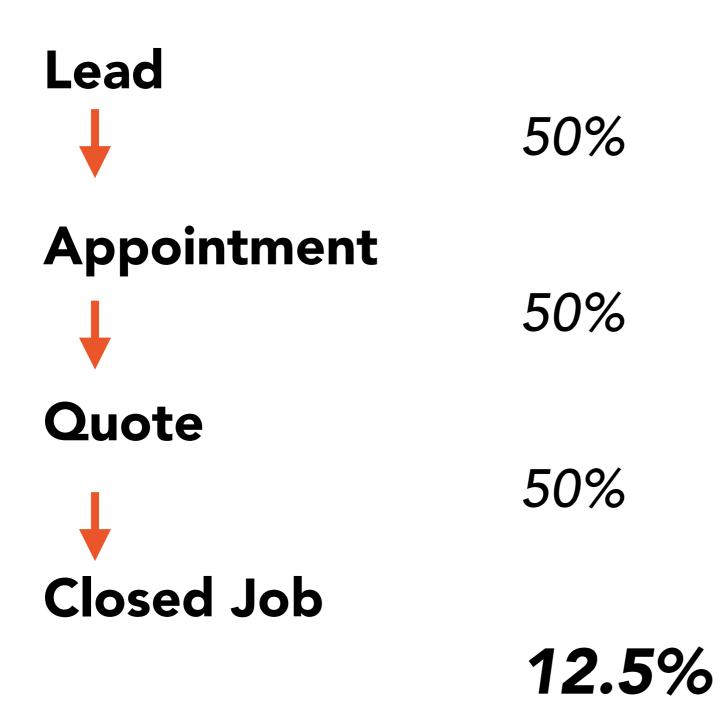

ing

25



# Working Backwards From Your Goals

| Revenue Goal:   | \$750,000 |  |
|-----------------|-----------|--|
| Average Ticket: | \$4,500   |  |
| # of Jobs:      | 168       |  |
| Close Rate:     | 30%       |  |

# YOU NEED 556 LEADS





# Working Backwards From Your Goals

| Revenue Goal:   | \$750,000 |
|-----------------|-----------|
| Average Ticket: | \$4,500   |
| # of Jobs:      | 168       |
| Close Rate:     | 30%       |

# YOU NEED 556 LEADS

| Marketing Budget @ 7%:       | \$52,500 |
|------------------------------|----------|
| <b>Cost Per Acquisition:</b> | \$313    |
| Cost Per Lead:               | \$94     |





### What Should You Spend on Marketing?









# POLL



### **Conversion Rates Drive Lead Cost**







### **Conversion Rates Drive Lead Cost**







### **Conversion Rates Drive Lead Cost**







## Cheap Leads/Expensive CAC

|                             | Home<br>Advisor | Google Ads |
|-----------------------------|-----------------|------------|
| Cost Per Lead:              | \$25            | \$120      |
| Lead to Appointment         | 15%             | 85%        |
| Cost Per Appointment        | \$166           | \$141      |
| Appointment to Quote        | 50%             | 75%        |
| Cost Per Quote              | 332             | 188        |
| Quote to Close              | 30%             | 60%        |
| <b>Cost Per Acquisition</b> | \$1,106         | \$313      |





# **Typical 2019 Marketing Mix**









# **Growing Importance of Digital: 75%**

Organic Search Paid Search **Direct Mail** Paid Social Print