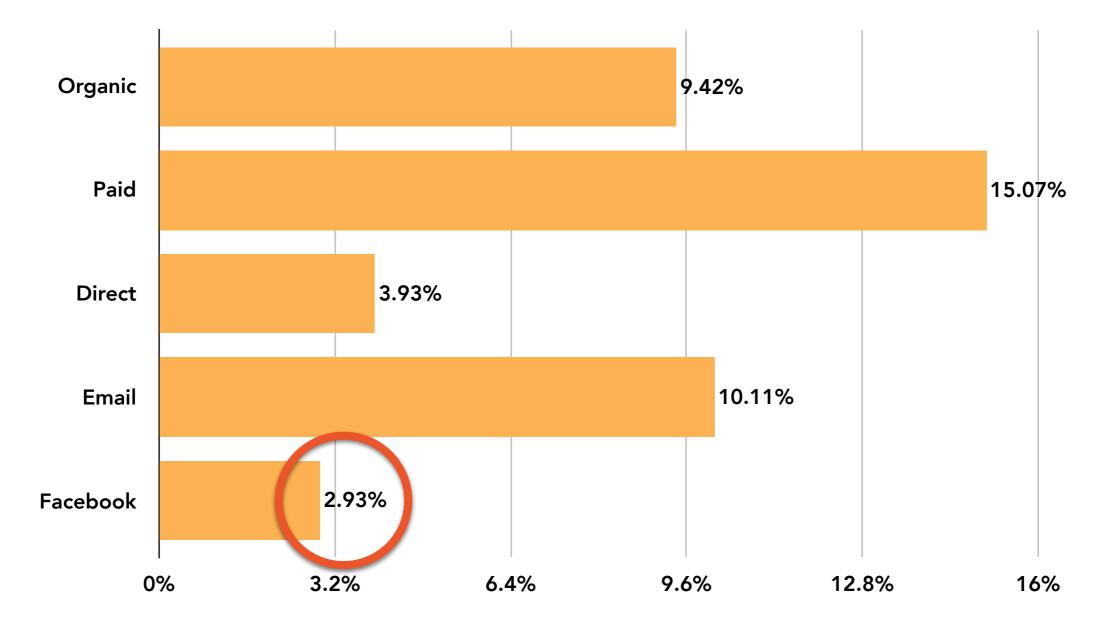

### Role of Facebook: 1. Awareness; 2. Conversion

Data from 65 Energy Circle Clients, 12 months