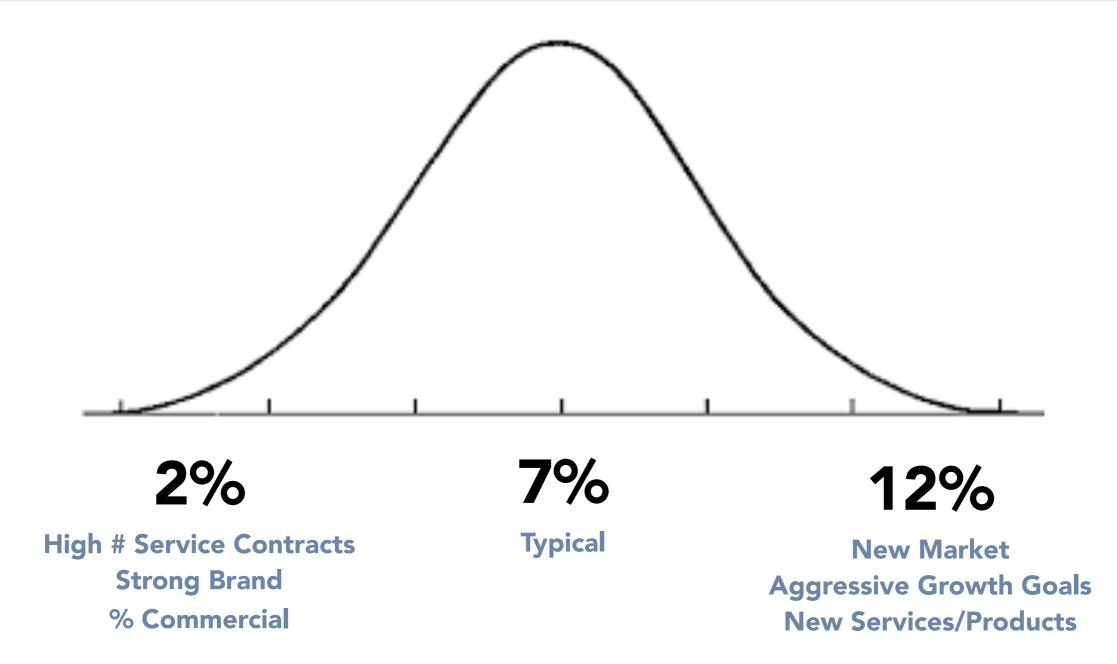

ds
- **Conversion Problems**
- **Diversity of Leads**
- **Mix of Tactics**
- **Competitive Pressure**
- Pricing

25



# Working Backwards From Your Goals

| Revenue Goal:   | \$750,000 |  |
|-----------------|-----------|--|
| Average Ticket: | \$4,500   |  |
| # of Jobs:      | 168       |  |
| Close Rate:     | 30%       |  |

# YOU NEED 556 LEADS





# Working Backwards From Your Goals

| Revenue Goal:   | \$750,000 |
|-----------------|-----------|
| Average Ticket: | \$4,500   |
| # of Jobs:      | 168       |
| Close Rate:     | 30%       |

# YOU NEED 556 LEADS

| Marketing Budget @ 7%:       | \$52,500 |
|------------------------------|----------|
| <b>Cost Per Acquisition:</b> | \$313    |
| Cost Per Lead:               | \$94     |





### What Should You Spend on Marketing?









# POLL



### **Conversion Rates Drive Lead Cost**







### **Conversion Rates Drive Lead Cost**







### **Conversion Rates Drive Lead Cost**







## Cheap Leads/Expensive CAC

|                             | Home<br>Advisor | Google Ads |
|-----------------------------|-----------------|------------|
| Cost Per Lead:              | \$25            | \$120      |
| Lead to Appointment         | 15%             | 85%        |
| Cost Per Appointment        | \$166           | \$141      |
| Appointment to Quote        | 50%             | 75%        |
| Cost Per Quote              | 332             | 188        |
| Quote to Close              | 30%             | 60%        |
| <b>Cost Per Acquisition</b> | \$1,106         | \$313      |





# **Typical 2019 Marketing Mix**