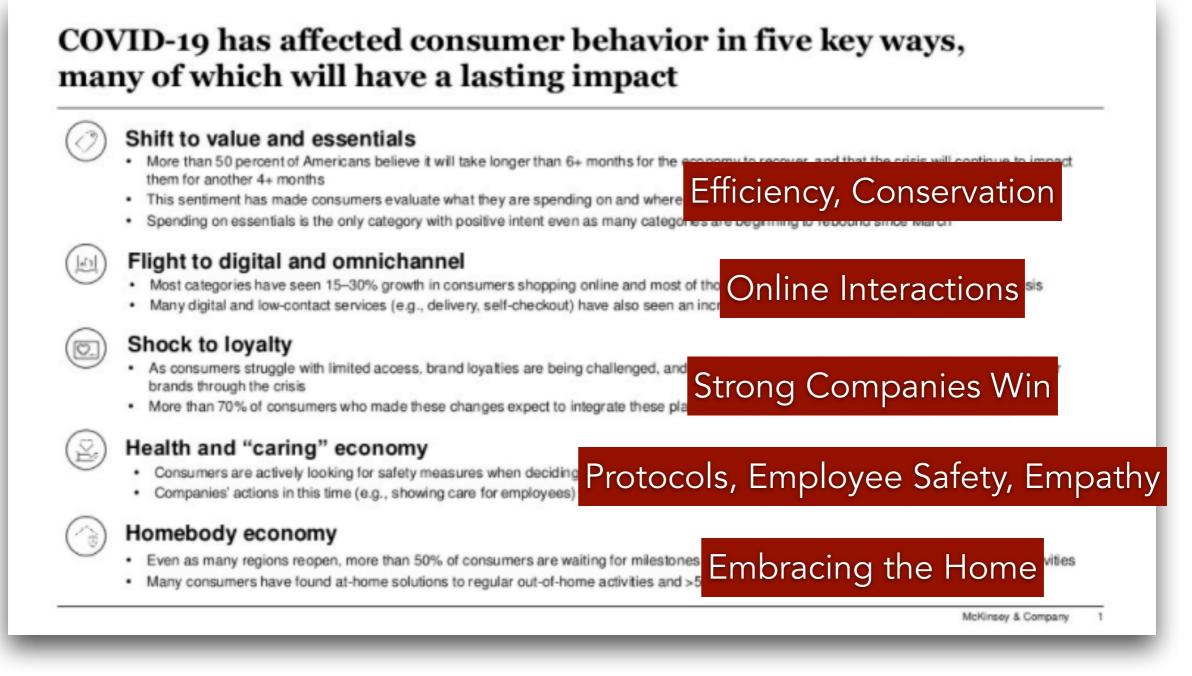

#### COVID-19 has affected consumer behavior in five key ways, many of which will have a lasting impact

#### Shift to value and essentials

- More than 50 percent of Americans believe it will take longer than 6+ months for the economy to recover, and that the crisis will continue to impact them for another 4+ months
- · This sentiment has made consumers evaluate what they are spending on and where more carefully
- · Spending on essentials is the only category with positive intent even as many categories are beginning to rebound since March

#### Flight to digital and omnichannel

- Most categories have seen 15–30% growth in consumers shopping online and most of those consumers say they will continue after the crisis
- · Many digital and low-contact services (e.g., delivery, self-checkout) have also seen an increase

#### Shock to loyalty

- As consumers struggle with limited access, brand loyalties are being challenged, and 75% of consumers have tried different stores, websites, or brands through the crisis
- More than 70% of consumers who made these changes expect to integrate these places to shop and brands in their post-COVID-19 life

#### Health and "caring" economy

- · Consumers are actively looking for safety measures when deciding where to shop in-store such as enhanced cleaning, masks, and barriers
- · Companies' actions in this time (e.g., showing care for employees) will be remembered for a long time and can lead to goodwill

#### Homebody economy

- · Even as many regions reopen, more than 50% of consumers are waiting for milestones beyond lifting restrictions to return to out-of-home activities
- Many consumers have found at-home solutions to regular out-of-home activities and >50 percent intend to continue some habits post-crisis