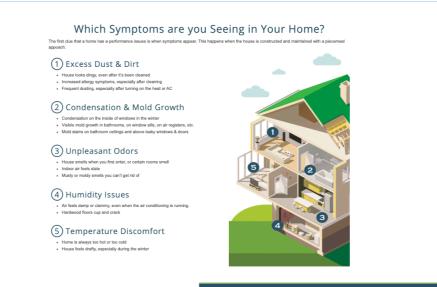

#### Is Your House Making Your Family Sick?

Without a whole-home approach, issues can arise that may lead to health concerns, like mold growth, poor ventilation, radon gas infiltration, and poor indoor air quality, issues like these can affect the health of your entire family. Symptoms may vary from person to person, so it's important to know about the many symptoms associated with poor home health.

#### Physical Symptoms

- Skin irritationFatigue, weakness & lethargy
- Frequent sickness

Mood changes

· Worry or anxiety

· Feeling agitated or depressed

#### Cognitive Symptoms • Frequent headaches • Foggy thinking or short term memory loss

Difficulty sleeping and waking up

#### Respiratory Symptoms Coughing or shortness of breath

- Sinus congestionIncreased asthma symptoms
- moreadou adama dympto