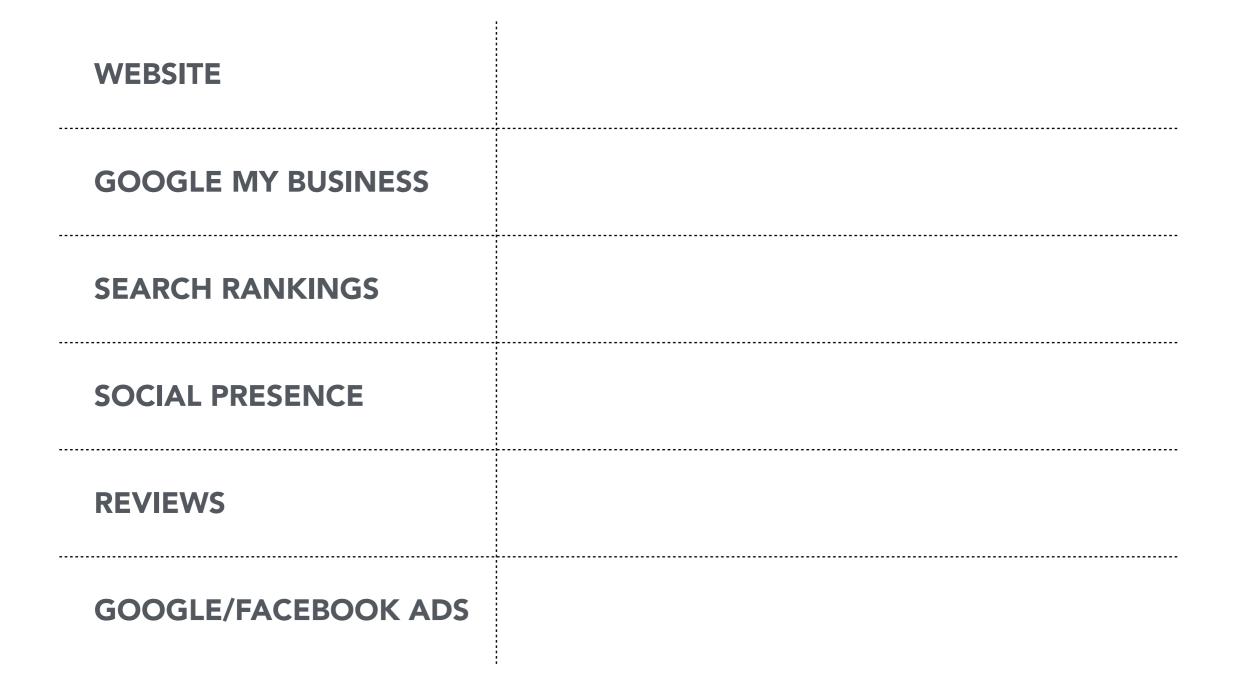

## Many Objective Tools & Metrics

ł

| WEBSITE             | Trust DA, # Pages, Freshness, Core Analytics        |
|---------------------|-----------------------------------------------------|
| GOOGLE MY BUSINESS  | Traffic from Insights, Completeness, Reviews        |
| SEARCH RANKINGS     | PlacesScout Rankings, Presence of Localized Content |
| SOCIAL PRESENCE     | # of Sites, Activity, Engagement, Traffic           |
| REVIEWS             | Quantity in Google, Averages, Diversity, Content    |
| GOOGLE/FACEBOOK ADS | 100% Measurable Performance                         |