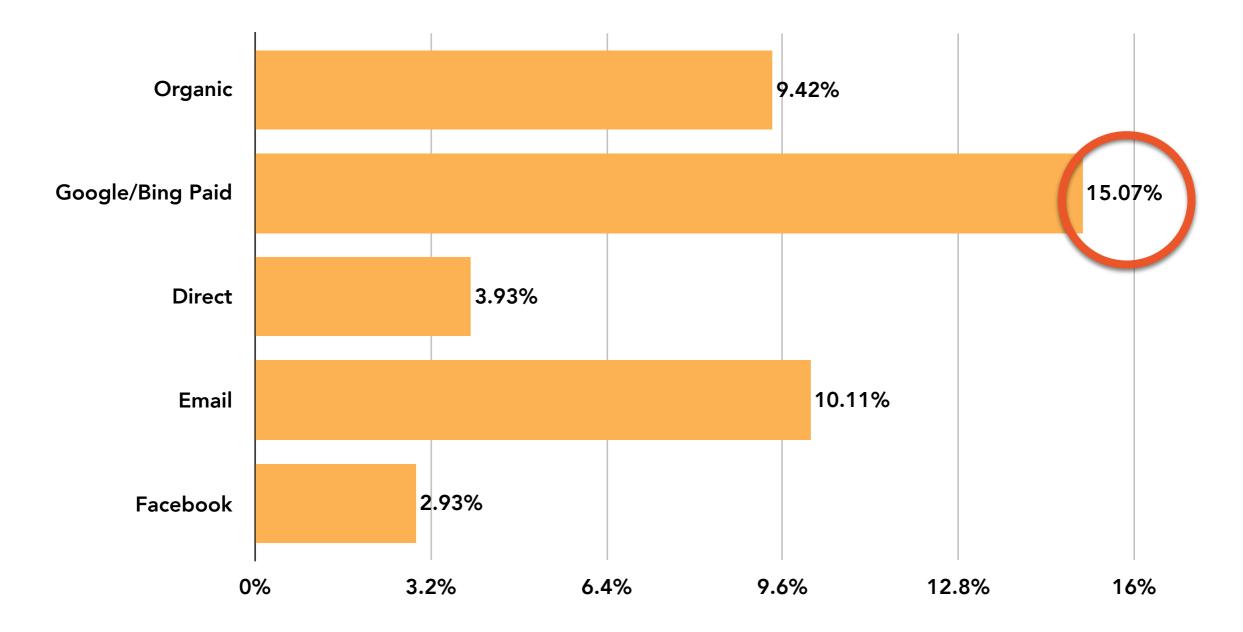

### Paid Search as Core Lead Driver

# **71%** of <u>All</u> Leads from Paid Search

\*Energy Circle clients; mix of HP, HVAC, Insulation, New Construction, Solar