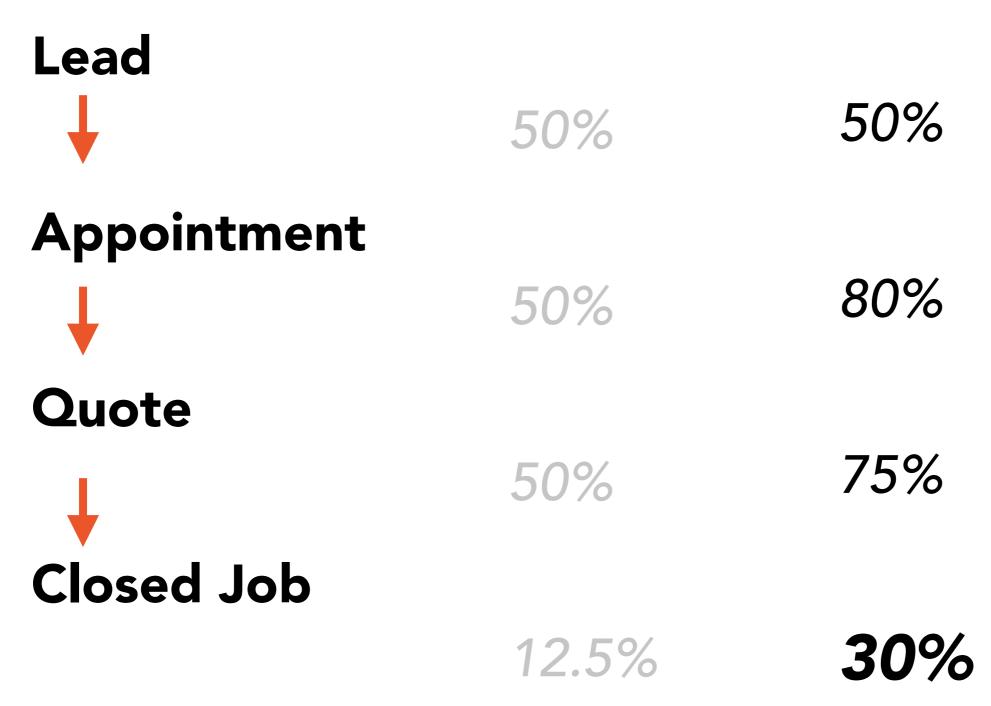

### **Conversion Rates Drive Lead Cost**

## Cheap Leads/Expensive CAC

|                             | Home<br>Advisor | Google Ads |
|-----------------------------|-----------------|------------|
| Cost Per Lead:              | \$25            | \$120      |
| Lead to Appointment         | 15%             | 85%        |
| Cost Per Appointment        | \$166           | \$141      |
| Appointment to Quote        | 50%             | 75%        |
| Cost Per Quote              | 332             | 188        |
| Quote to Close              | 30%             | 60%        |
| <b>Cost Per Acquisition</b> | \$1,106         | \$313      |