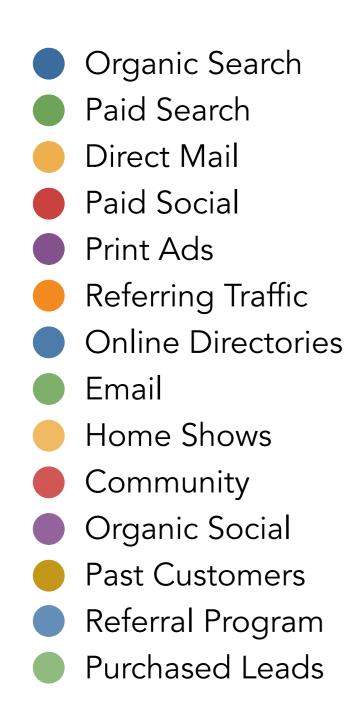

# **Typical 2019 Marketing Mix**

# **Growing Importance of Digital: 75%**

Organic Search Paid Search **Direct Mail** Paid Social Print Ads Referring Traffic **Online Directories** Email Home Shows Community Organic Social Past Customers **Referral Program Purchased Leads** 